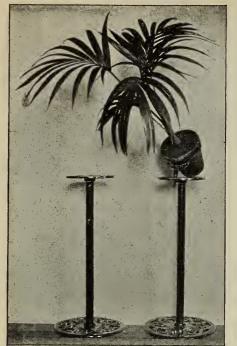

in. long. Per lb. 40 cts.

# SCOLLAY'S PUTTY DISTRIBUTOR.

The best appliance for distributing putty. It has been used by a large number of the leading florists, who have proven its merits. One day's work by the old method of glazing can easily be done in four hours by the use of the





# SCOLLAY'S Rubber Sprinkler.

Large size, price, each 75 cts., \$7.80 per dozen. Small size, 50 cts. each, \$5.20 per dozen.



mice or vermin. Easy handling.

Have now been in practical use three years. Costing less than half as much as old fashioned straw mats and entirely taking their place.

Size 76 x 76 inches, fully covering two regular size hot bed sash, \$1.10 each, \$13.00 per doz. Size 40 x 76 inches, fully covering one hot bed sash, 80 cts.

each, \$9.25 per doz.

"Superior"

24 30

30 36 36





The New "Superior" Iron Plant Stand showing a Palm in TILTING position.

#### "STAR" IRON PLANT STANDS

Somewhat similar to the above excepting that they are not fitted with the tilting device, not enameled.

| 12 inches | high\$0.60 | 30 inches high\$1.00 |
|-----------|------------|----------------------|
| 18        |            | 36 '' '' 1.25        |

|                                       | WATERS'                                            |  |  |  |  |  |  |  |  |  |  |  |
|---------------------------------------|----------------------------------------------------|--|--|--|--|--|--|--|--|--|--|--|
|                                       | Improved Tree Pruners.                             |  |  |  |  |  |  |  |  |  |  |  |
|                                       | With Pole